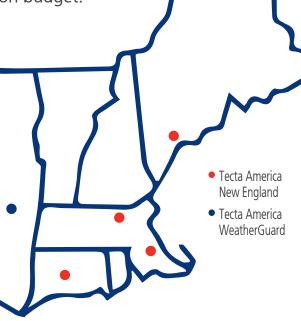

Tecta America New England has locations in Portland, ME, N. Billerica, MA, Brockton, MA, and E. Hartford, CT, enabling us to provide the entire New England area with commercial roofing installations, maintenance and repairs. In addition, Tecta America WeatherGuard (Schenectady, NY) serves commercial roofing customers in Western MA and Eastern NY.